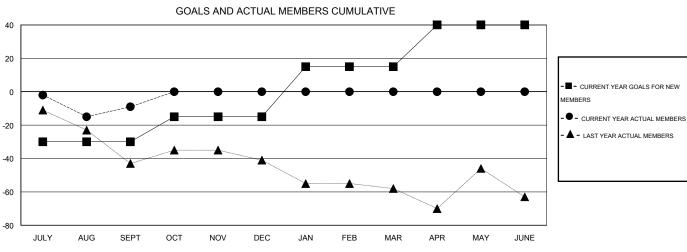

## LOCATION CONNECTICUT

 $\mathsf{GMT}\;\mathsf{CA}\;1$ 

| Clubs                 |                  |           |                  |                  | Members               |                    |                                     |                    |                  |
|-----------------------|------------------|-----------|------------------|------------------|-----------------------|--------------------|-------------------------------------|--------------------|------------------|
| RESULTS FOR 2016-2017 |                  |           |                  |                  | RESULTS FOR 2016-2017 |                    |                                     |                    |                  |
| QUARTER               | NEW CLUB<br>GOAL | NEW CLUBS | DROPPED<br>CLUBS | NET<br>GAIN/LOSS | QUARTER               | NEW MEMBER<br>GOAL | CHARTER AND<br>NEW MEMBERS<br>ADDED | DROPPED<br>MEMBERS | NET<br>GAIN/LOSS |
| JULY/AUG/SEPT         | 0                | 0         | 0                | 0                | JULY/AUG/SEPT         | -30                | 37                                  | 46                 | -9               |
| OCT/NOV/DEC           | 1                | 0         | 0                | 0                | OCT/NOV/DEC           | 15                 | 0                                   | 0                  | 0                |
| JAN/FEB/MAR           | 1                | 0         | 0                | 0                | JAN/FEB/MAR           | 30                 | 0                                   | 0                  | 0                |
| APR/MAY/JUNE          | 0                | 0         | 0                | 0                | APR/MAY/JUNE          | 25                 | 0                                   | 0                  | 0                |